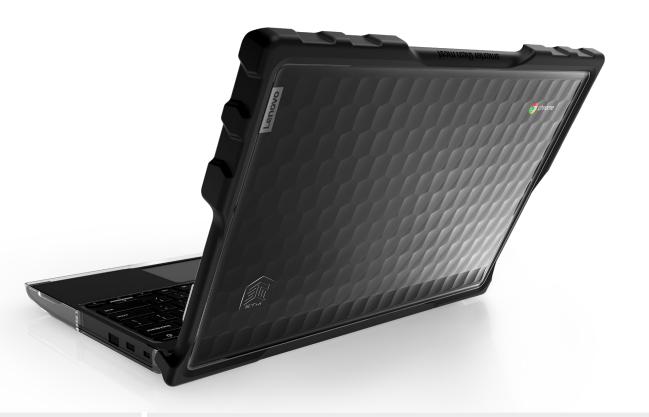

## First-in-class protection

Ace Case is the smarter case for Chromebook. Pumped with drop protection and packed with value, Ace Case for Chromebook is the A+ choice for protecting your Chromebook investment while giving your students an attractive and functional Chromebook experience. Rugged, reinforced TPU bumpers easily swallow the bumps and drops that happen every day in education environments keeping your device safe. Clear, faceted polycarbonate top and bottom panels create a perception of quality to encourage an elevated sense of care, while also allowing asset tagging and barcode scanning. Ace Case for Chromebook is the ultimate companion to your fleet of classroom Chromebooks.

## **Smarter Features**

- » Rugged drop & bump protection appearance
- » Quick and secure installation
- » Thin enough to fit in most charge carts
- » Allows access to all ports
- » Clear case top and bottom allow for asset tagging and barcode scanning