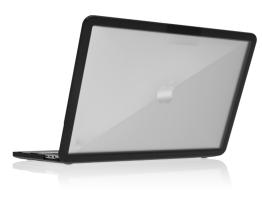

## First-in-class protection

The dux provides best-in-class protection for your MacBook Pro with reinforced corners and translucent design to brave the challenges of everyday life.

## **Smarter Features**

- Slim & lightweight to keep your MacBook Pro protected without adding bulk
- Ventilated base allows your MacBook Pro to breathe
- Textured friction rubber feet prevent your laptop from sliding on smooth surfaces
- Transparent case to customise your device with your favourite images, or allow your MacBook Pro to proudly shine through
- Simple installation with improved TPU clip-on design