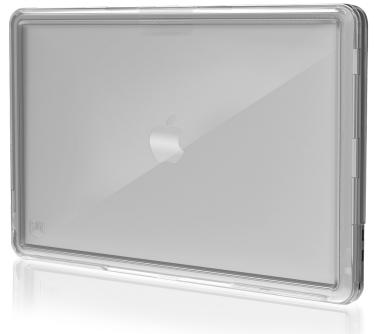

## First-in-class protection

The dux provides best-in-class protection for your MacBook Pro with reinforced corners and translucent design to brave the challenges of everyday life.

## **Smarter Features**

- Slim & lightweight to keep your MacBook Pro protected without adding bulk
- Ventilated base allows your MacBook Pro to breathe
- Textured friction rubber feet prevent your laptop from sliding on smooth surfaces
- Transparent case to customise your device with your favourite images, or allow your MacBook Pro to proudly shine through
- Simple installation with improved TPU clip-on design