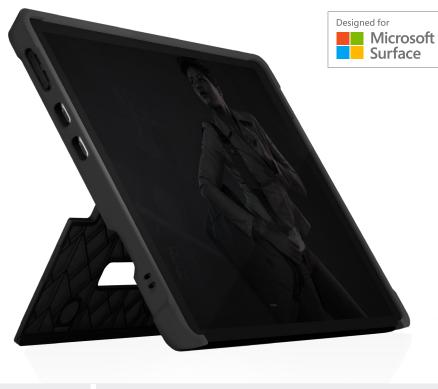

# **Best-in-class protection**

The Dux Shell is a sleek and rugged case designed to protect your Microsoft Surface. Our unique, transparent back panel allows the pristine beauty of your device to shine through. Slim and lightweight, yet super protective.

- » Mil-Spec Approved tested to meet or exceed U.S. Dept. of Defense Standard 810G protocols (26 drops from 4 feet)
- » Infinity Hinge accommodates a full 180-degree range of angles for typing, drawing, and viewing
- » Portrait/horizontal viewing option with maximum stability
- » Transparent case provides the ability to customise with photos or ID tag, or simply let your device shine through
- » Unobstructed access to all ports and buttons
- » Seamless Type Cover compatibility
- » Strong and flexible bumper makes device installation/removal easy with no tools