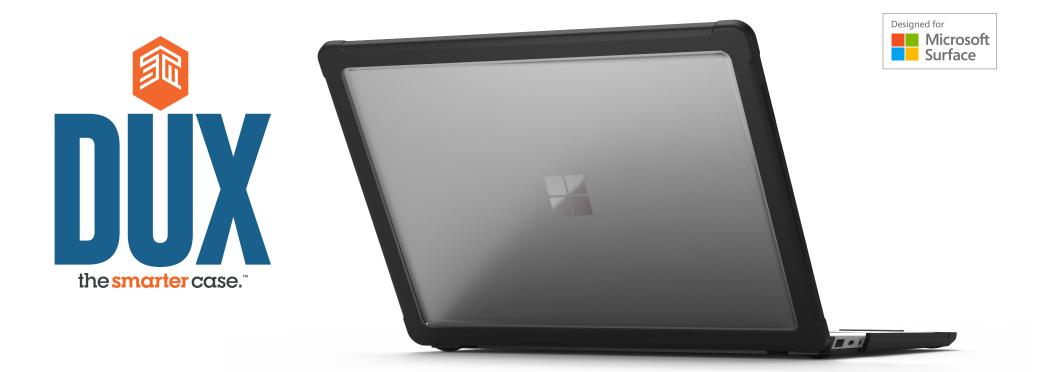

# **Designed for Surface Laptop**

The dux is a sleek and rugged case designed to work with the Surface Pen while protecting your new Microsoft Surface Laptop. Unique, transparent back panel allows your pristine device to shine through. Slim and lightweight, yet super protective.

- » Transparent cover to customise your Surface Laptop or allow it to shine through
- » Custom fit for either fabric or metal keyboard
- » Textured rubber feet prevent your laptop from sliding on smooth surfaces
- » Ergonomic and form fitting design for a comfortable carry
- » Optional Surface Pen storage (holder can be easily removed)
- » Tether point allows Surface Pen to be attached to the case for additional security
- » Open hinge allows your Surface Laptop to breathe and cool itself freely
- » Simple installation with TPU clip-on design
- » 13.5" size is backward compatible to Surface Laptop 2