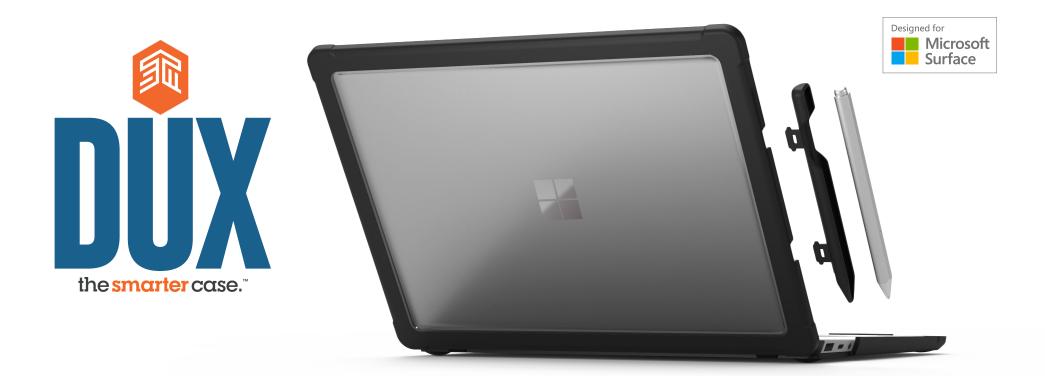

# designed for Surface

# **Best-in-class protection**

The Dux Shell is a sleek and rugged case designed to fit and protect the Surface Pro 7, complement the Type Cover and Surface Pen while also fitting previous versions (Microsoft Surface Pro 4,5,6). Our unique, transparent back panel allows the pristine beauty of your device to shine through. Slim and lightweight, yet super protective, the Dux Shell has been tested to meet or exceed U.S. Department of Defense 810G drop tests standards.

- » Mil-Spec Approved tested to meet or exceed U.S. Dept. of Defense Standard 810G protocols (26 drops from 4 feet)
- » Infinity Hinge accommodates a full 180-degree range of angles for typing, drawing, and viewing
- » Portrait/horizontal viewing option with maximum stability
- » Integrated pen storage discreetly secures the instrument to the case while making it easily accessible
- » Transparent case provides the ability to customise with photos or ID tag, or simply let your device shine through
- » Unobstructed access to all ports and buttons
- » Seamless Type Cover compatibility
- » Strong and flexible bumper makes device installation/removal easy with no tools