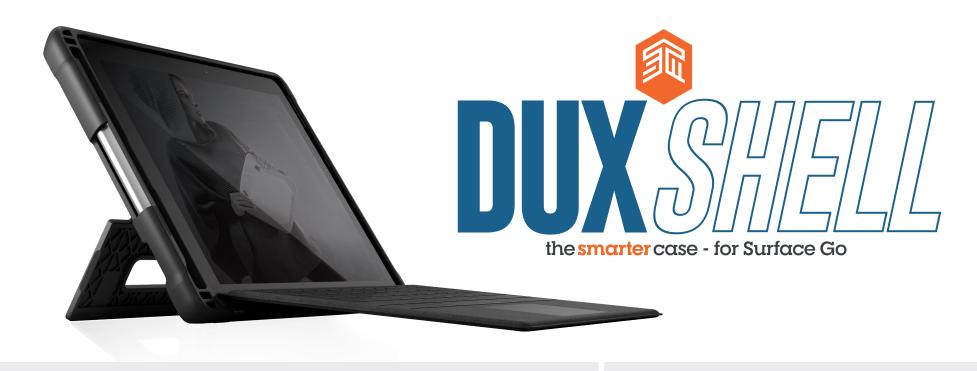

# **Best-in-class protection**

The Dux Shell is a sleek and rugged case designed to complement the Type Cover and Surface Pen while protecting your Microsoft Surface Go. Our unique, transparent back panel allows the pristine beauty of your device to shine through. Slim and lightweight, yet super protective, the Dux has been tested to meet or exceed U.S. Department of Defense 810G drop tests standards.

- » Mil-Spec Approved tested to meet or exceed U.S. Dept. of Defense Standard 810G protocols (26 drops from 4 feet)
- » Infinity Hinge accommodates a full 180-degree range of angles for typing, drawing, and viewing
- » Portrait/horizontal viewing option with maximum stability
- » Integrated pen storage discreetly secures the instrument to the case while making it easily accessible
- » Transparent case provides the ability to customise with photos or ID tag, or simply let your device shine through
- » Unobstructed access to all ports and buttons
- » Seamless Type Cover compatibility
- » Strong and flexible bumper makes device installation/removal easy with no tools