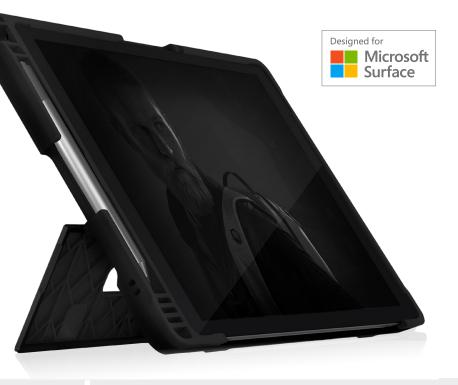

# **Best-in-class protection**

The Dux Shell is a sleek and rugged case designed to fit and protect the Surface Pro 7, complement the Type Cover and Surface Pen while also fitting previous versions (Microsoft Surface Pro 4,5,6). Our unique, transparent back panel allows the pristine beauty of your device to shine through. Slim and lightweight, yet super protective, the Dux Shell has been tested to meet or exceed U.S. Department of Defense 810G drop tests standards.

- » Mil-Spec Approved tested to meet or exceed U.S. Dept. of Defense Standard 810G protocols (26 drops from 4 feet)
- » Infinity Hinge accommodates a full 180-degree range of angles for typing, drawing, and viewing
- » Portrait/horizontal viewing option with maximum stability
- » Integrated pen storage discreetly secures the instrument to the case while making it easily accessible
- » Transparent case provides the ability to customise with photos or ID tag, or simply let your device shine through
- » Unobstructed access to all ports and buttons
- » Seamless Type Cover compatibility
- » Strong and flexible bumper makes device installation/removal easy with no tools