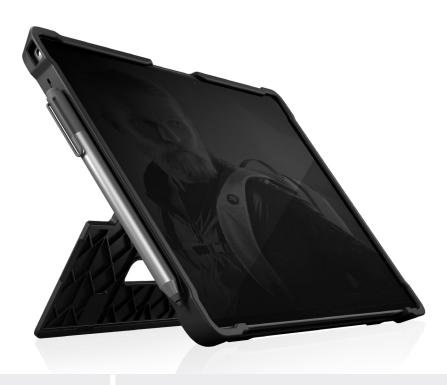

# **Best-in-class protection**

The Dux Shell is a sleek and rugged case designed to fit and protect the Surface Pro 7, complement the Type Cover and Surface Pen while also fitting previous versions (Microsoft Surface Pro 4,5,6). Our unique, transparent back panel allows the pristine beauty of your device to shine through. Slim and lightweight, yet super protective, the Dux Shell has been tested to meet or exceed U.S. Department of Defense 810G drop tests standards.

- » Mil-Spec Approved tested to meet or exceed U.S. Dept. of Defense Standard 810G protocols (26 drops from 4 feet)
- » Infinity Hinge accommodates a full 180-degree range of angles for typing, drawing, and viewing
- » Portrait/horizontal viewing option with maximum stability
- » Integrated pen storage discreetly secures the instrument to the case while making it easily accessible
- » Transparent case provides the ability to customise with photos or ID tag, or simply let your device shine through
- » Unobstructed access to all ports and buttons
- » Seamless Type Cover compatibility
- » Strong and flexible bumper makes device installation/removal easy with no tools