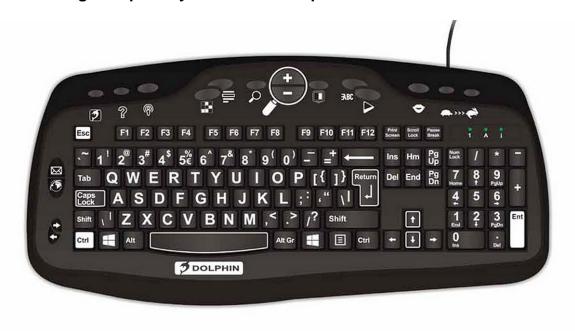

## **Supernova Keyboard**

Part code: K-HV-SN

Keyboard designed specially to work with Supernova software

## **Description**

The Dolphin keyboard features large print, high contrast keys that are easy to see. The Dolphin keyboard also includes 18 Quick Buttons for speedy access to your Dolphin software's most useful features. These buttons are large and of varied shapes, making them tactile and easy to locate by touch.

With the Quick Buttons you can:

- Start SuperNova
- Display the Dolphin Control Panel for access to all features
- · Get help
- Adjust the screen magnification level
- Switch on high contrast color schemes
- Adjust the speech
- Access online services including news, radio, weather, walking directions and podcasts