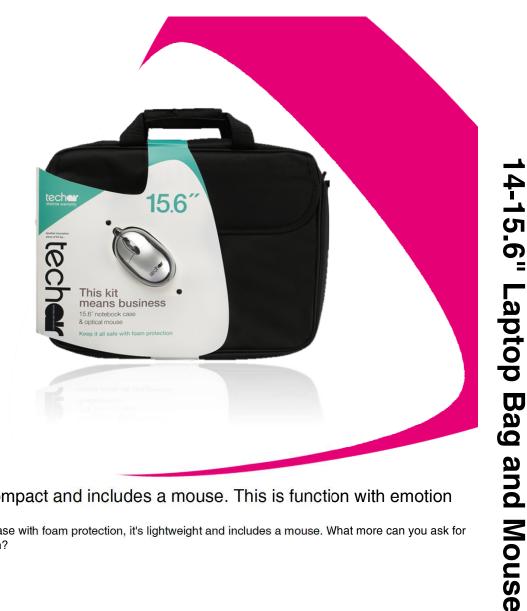

## Light weight, compact and includes a mouse. This is function with emotion

Classic compact briefcase with foam protection, it's lightweight and includes a mouse. What more can you ask for to function with emotion?