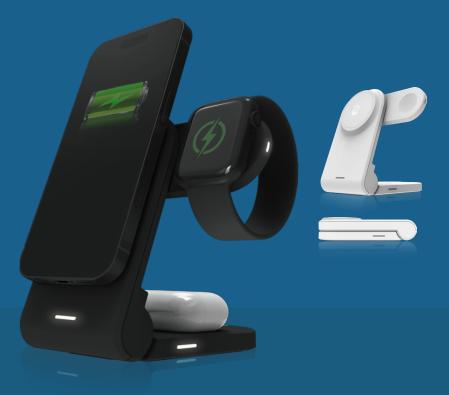

## The smarter, on-the-desk or on-the-go wireless charger

Charge 3 devices at once, when staying put or...when you go. ChargeTree MAG charges your wireless enabled iPhone, AirPods, and Apple Watch all in a slim, vertical charger that folds up compactly when it's time for you to get going.

The MAG version of the popular ChargeTree is a game changer. The slim, vertical format takes up minimal space on a desk or nightstand while charging three devices at once with a single cord, and the pop-out watch platform even enables nightstand mode. Folds compactly to travel from home to office to hotel and beyond, and still works as a charging platform even when collapsed.

## **Smarter Features**

- » Compactly folds to a slim, flat form for easy storage and travel
- » 3 1 charging station, charge 3 devices at once
- » Phone platform works with MagSafe, AirPods charge on the back platform, watch arm swings out to charge the Apple Watch
- » Plugs into power with USB-C to USB-C (1m cable included), must be used with a minimum 20W wall plug