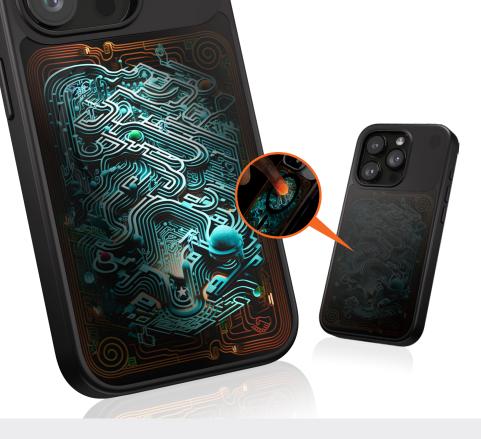

## **UNVEIL A REALM OF AWARENESS**

With a warming touch, flip your phone to reveal a hidden pattern and uncover a rewarding world of mindful focus.

## **Smarter Features**

- » Constructed of high-clarity polycarbonate and impact absorbing TPU
- » Designed to exceed MIL-SPEC 810H drop protection standards
- » Integrated MagSafe magnet for maximum attachment to MagSafe accessories
- » ClearShell Plating self-repairing technology significantly reduces scratching
- » Heat-reactive overlays reveal colors when touched by body heat or other sources of warmth
- » Raised bezel protects lens cluster from impact
- » Comfort smooth corners for hand-friendly carry
- » Smooth surfaces allow easy pocket stowage
- » Independent buttons provide full button functionality