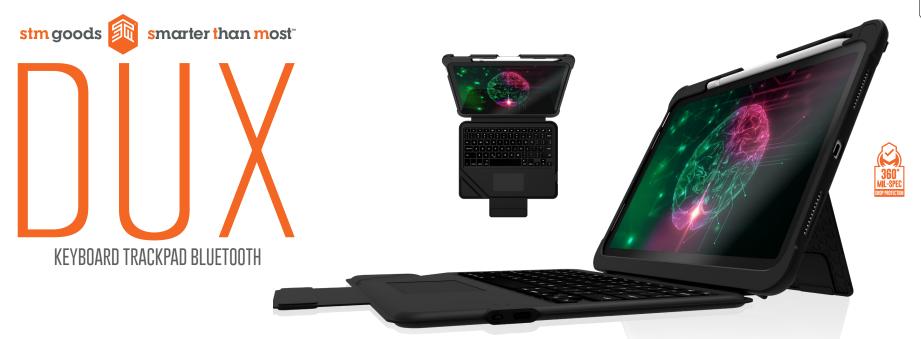

## The smarter case for your iPad

A brilliantly designed Bluetooth keyboard case, with rugged bump protection, Apple Pencil 1 storage, and full-function trackpad to make your iPad experience even smarter.

## **Smarter Features**

- » Passes the US Military spec 810H drop test with rubberised TPU bracket for even the most accident prone among us (with keyboard cover closed)
- » Pairs easily with iPad to provide seamless typing and trackpad experience
- » Allows you to click, swipe, zoom, and scroll just as you'd expect
- » The ruggedised Dux Bluetooth keyboard resists little spills & splashes as well as keys being pried off by curious little fingers or accidental snags
- » Adjust your iPad to view at the angle most comfortable for you with the smooth and sturdy built-in Infinity Stand
- » Keep your Apple Pencil handy and securely stowed in the dedicated storage slot
- » Over 80 hour Bluetooth keyboard battery life per charge