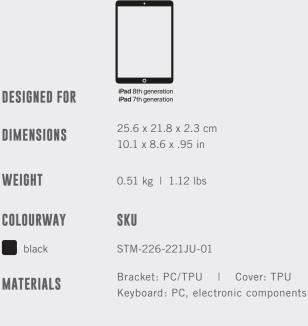

- » iPad installs quickly and easily; no pairing required
- » Keyboard attaches directly to the iPad 3-pin connector; can be securely locked in and removed with push of a button
- » Slim, lightweight polyurethane-covered keyboard is splash-proof and easily wipeable
- » Keyboard keys are locked in to prevent rearranging or removal
- » Exceptionally thin (.95") to work with most charging carts
- » Stable stand provides almost 180° range for various screen angles or to use as a handle for teacher demonstrations
- » When case is folded flat against the back of ipad, keys automatically deactivate (and reactivate 3-4 seconds after it is unfolded)
- » New Smarter shortcut keys added for Siri iPad on screen keyboard and Screen Capture
- » Storage for the Apple Pencil (1st gen) or Logitech Crayon



## FOR CORPORATE & EDUCATION INSTITUTIONAL PURCHASES, We warrant our cases for three (3) years