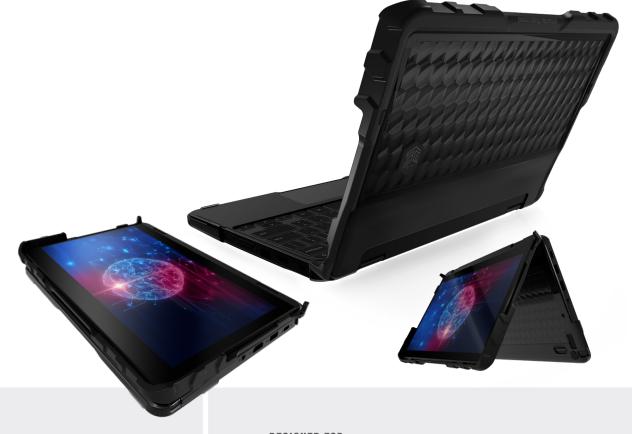

First-in-class protection

Ace Case is the smarter case for Lenovo laptops. Pumped with drop protection and packed with value, Ace Case for Lenovo is the A+ choice for protecting your investment while giving students and working professionals an attractive and functional laptop experience. Rugged, reinforced TPU bumpers easily swallow the bumps and drops that happen every day in education and corporate settings, keeping your device safe. Clear, faceted polycarbonate top and bottom panels create a perception of quality to encourage an elevated sense of care, while also allowing asset tagging and barcode scanning. Ace Case for Lenovo is the ultimate companion to your fleet of classroom or office laptops.

## **Smarter Features**

- MIL-SPEC TESTED Designed to exceed U.S. Military Spec 810H drop tests
- Easily convert from laptop to tablet mode
- Quick and secure installation
- Thin enough to fit in most charge carts
- Allows access to all ports
- Clear case top and bottom allow for asset tagging and barcode scanning

DESIGNED FOR

Lenovo 300/500 e/w Gen 3

DIMENSIONS

30.5 x 21.1 x 2.8 cm 12.0 x 8.3 x 1.1 in

WEIGHT

0.31 kg | 0.69 lbs

COLOURWAY

SKUS