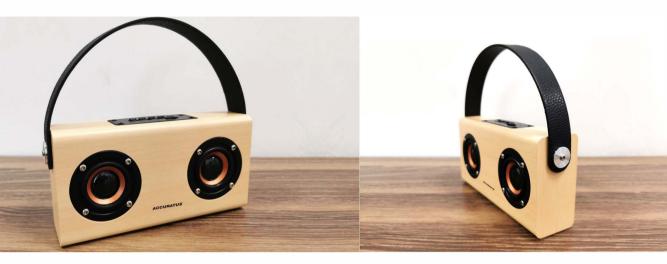

## SCANDI W100 BLUETOOTH SPEAKER \_\_\_\_

Scandi W100 - Premium Rechargeable Portable Bluetooth & 3.5mm Wired

About Part Code: SPE-SCANDIW100

The Scandi W100 is a premium rechargeable Bluetooth speaker. Featuring a large internal battery capable of up to 7 hours playback on one charge. The Scandi Speaker is finished in a light wood design and with a faux leather handle giving an excellent finish and offering ideal portability. The Scandi W100 also boasts other features including 3.5mm input for wired connections, integrated microphone for hands free calls and a TF card slot for audio stored on a memory card.

## Feautures & Specifications

- Wireless Bluetooth 4.2 connectivity with up to 10M wireless range  $\,$
- Bluetooth connectivity to enabled devices, e.g phone, tablet., laptop
- 3.5mm aux input for wired connections
- Sleek design featuring faux leather handle, exposed speakers and woodgrain housing
- Rechargable 1200mAh internal lithium battery offering upto 7 hours of continuous playback (Micro USB charging cable included)
- Integrated faux leather carry handle / strap detail
- Premium 52mm stereo drivers (3W x 2 @ 4 0hm) for excellent sound quality
- Integrated microphone located on the top for hands free calls (when paired to a capable Bluetooth device)
- Volume, track playback and mode buttons located on the top of the speakers
- Features TF card slot for playback of audio stored on TF card
- Power on / off button
- Dimensions: 195 x 100 x 50 mm (l x w x h)
- Weight: 560
- Cable Length: 0.8m
- Barcode: 5060756091375