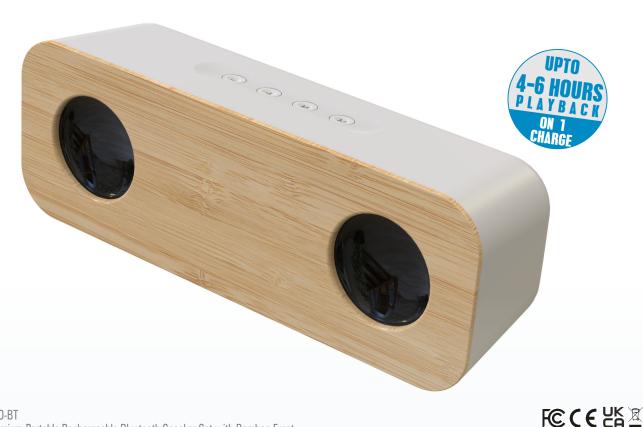

Premium Portable Rechargeable Bluetooth Speaker Set with Bamboo Front

Order Code: SPE-BAMBOO-BT

Accuratus BAMB00 - Premium Portable Rechargeable Bluetooth Speaker Set with Bamboo Front

## About

The Accuratus BAMB00 is a stylish Danish inspired premium rechargeable Bluetooth speaker set. Featuring a large internal battery capable of upto 6 hours playback on one charge. The Bamboo is finished with a bamboo front giving an excellent finish and offering ideal portability. The Bamboo has many other features such as an integrated microphone for hands free calls and one touch buttons for audio control and playback.

## **Specifications**

- · Wireless Bluetooth 5.0 connectivity with upto 10M range
- Real bamboo front with wheat bio plastics shell
- · Bluetooth connectivity to Bluetooth enabled devices, such as phones, tablets, laptops and computers
- Sleek Danish inspired design featuring exposed speakers and bamboo front
- · Rechargable 1200mAh internal lithium battery offering upto 6 hours of continuous playback (Micro USB charging cable included)
- Premium stereo drivers (5W x 2) for excellent sound quality
- Integrated microphone located on the rear for hands free calls (when paired to a capable Bluetooth device)
- · Volume, track playback and mode buttons located on the top of the speakers
- Power on / off button
- · White/brown box environment friendly packaging
- EAN 13 Barcode No. 5060756094918