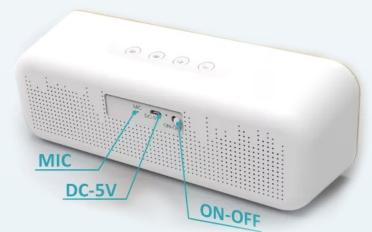

## **Specifications**

- · Wireless Bluetooth 5.0 connectivity with upto 10M range
- Real bamboo front with wheat bio plastics shell
- · Bluetooth connectivity to Bluetooth enabled devices, such as phones, tablets, laptops and computers
- Sleek Danish inspired design featuring exposed speakers and bamboo front
- · Rechargable 1200mAh internal lithium battery offering upto 6 hours of continuous playback (Micro USB charging cable included)
- Premium stereo drivers (5W x 2) for excellent sound quality
- Integrated microphone located on the rear for hands free calls (when paired to a capable Bluetooth device)
- · Volume, track playback and mode buttons located on the top of the speakers
- Power on / off button
- · White/brown box environment friendly packaging
- EAN 13 Barcode No. 5060756094918