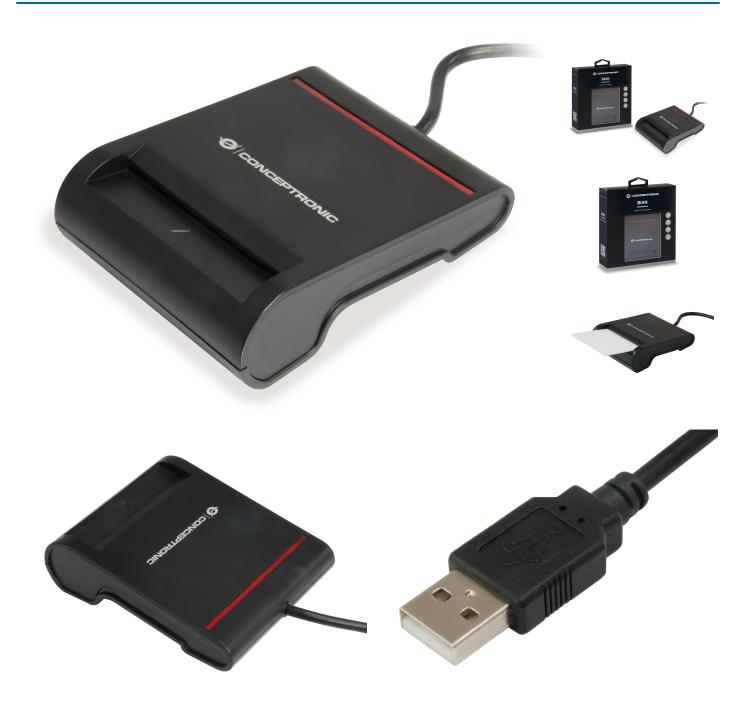

# SCR01B USB 2.0 Smart ID Card Reader

#### **Short Description**

- 1. Compatible with eID and DNIe 3.0 cards
- 2. Use your IC/ID card for online tax reporting, online banking and online identification
- 3. Supports ISO7816 Class A, B and C (5V/3V/1.8V) cards
- 4. Simple Plug and Play installation

### **Description**

This card reader is your best friend for your online tax reporting, online banking and online identification. The card reader is fully compatible with Windows XP/Vista/7/8/10 and Mac OS and the necessary applications, e.g. DNIe and eID.