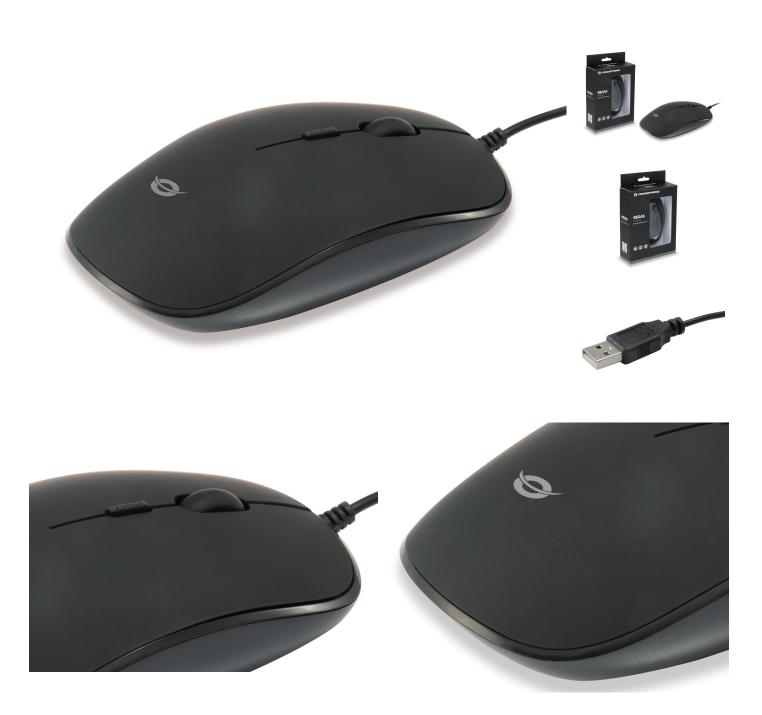

## REGAS01B 4-Button USB Mouse, DPI Switch

## **Product Images**

1

- 1. DPI switch (800/1000/1200)
- 2. Simple Plug and Play installation
- 3. Suitable for both left and right-handed users
- 4. Rubberized finishing

## Description

With this optical mouse you will have a comfortable tool for your computer with a scroll wheel for extremely smooth scrolling. The cleverly-designed mouse comes with a DPI switch which can instantly adjust sensitivity, and rubberized finishing provides superior grip and comfort. Thanks to the ergonomic design the mouse can be used for both right and left handed users.