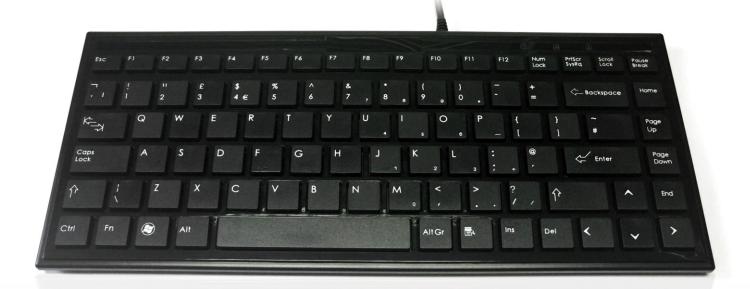

Order Code: KYBAC395-USBBLK

Accuratus 395 - USB Super Slim Mini Keyboard with Square Special Keys with Black Keys & Case

About -

The Accuratus 395 keyboard is a mini layout keyboard but in an extra slim - minimalist casing, ideal for requirements where size is key. The 395 has a new special type of square keycap which are slimline and have a soft touch and tactile feel, setting you up for hours of comfortable typing. With a frame around each key the keycaps cannot easily be pulled off, especially good for disruptive school children or in the retail EPOS environment. The 395 also offers clear easy read laser etched key legends, meaning the letters will always remain fresh throughout the life of the keyboard. The 395 is finished in black durable plastics giving a clean, fresh and modern feel to any home, office or computer environment.

## Specifications -

- USB 'plug and play' connection
- Black case and keys (other colours made on request)
- Mini UK key layout (other languages available on request)
- Slim special square style minimal keycap structure, with membrane key mechanism
- FN key to multiplex some of the F keys to multimedia keys
- Keys have a soft and tactile feel allowing for comfortable and natural typing
- Laser etched key legends for long life and durability
- · Framed keys so that the keys cannot easily be pulled off, especially good for disruptive children in schools or in the retail EPOS environment
- Compact and slim design only half the height of a standard keyboard
- An excellent counterpart to your high end PC & LCD screen
- Status LED's (Caps, Num & Scroll Lock)
- · Brown box environment friendly packaging
- EAN 13 Barcode No. 5060055465433