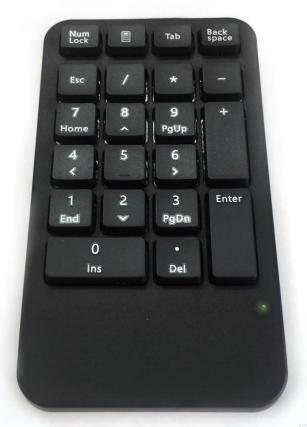

RF Wireless Professional Numeric Keypad with Integrated Palm Rest

Order Code: KYBAC100-00RF-B

Accuratus 100 - Professional Wireless RF Numeric Keypad with Integrated Palm Rest & Calculator, Tab, Backspace ,Escape Keys

## About -

The Accuratus 100 is a professional numeric keypad allowing users to type numbers into spreadsheets and other applications quickly and easily. The Accuratus 100 also offers extra keys along the top within easy reach, these are calculator, tab, backspace and escape, perfect again for excel and other applications.

The number pad has full size keycaps for a comfortable tactile use along with UV coated legends for a long life and durability. The Accuratus 100 also features an integrated palm rest to help reduce strain after hours of use throughout the day.

## Specifications -

- · RF Wireless connection via nano sized USB 'plug and play' receiver
- Black case and keys with white easy read key legends.
- · High resolution printed key legends with UV coating for enhanced durability
- Operates using 2 x standard AAA alkaline batteries (batteries not included)
- Integrated palm rest for extra comfort when used for long periods of time
- Keys have a soft and tactile feel allowing for comfortable and natural typing • Featuring integrated buttons for Calculator, Tab, Backspace and Escape.
- Compact and slim design
- · White box environment friendly packaging
- EAN 13 Barcode No. 5060756095762