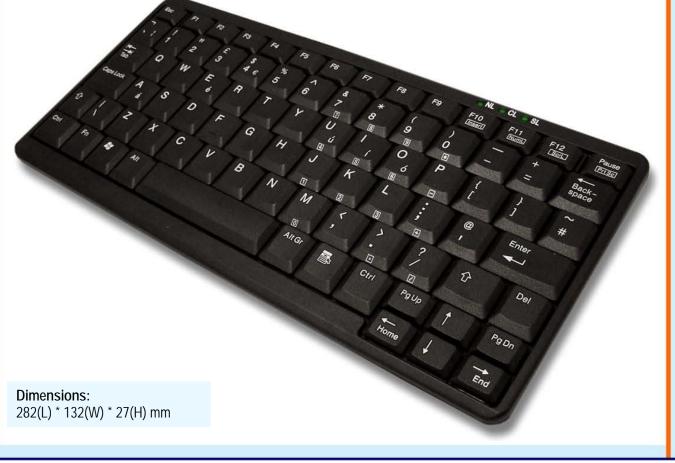

## ACCURATUS K82A Combo (USB / PS/2) Black Mini Keyboard

**BY CERATECH** 

ACCURAT

Hypertec Part Code: KYB500-K82AHY

## Specification:

- Combo Connection: USB / PS/2.
- Mini notebook layout.
- FN (function) key to multiplex some keys, giving you access to a number pad, the insert, print screen, and other keys found on a standard keyboard. Very similar to how a laptop keyboard works.

 $(\mathbf{R})$ 

- Internal metal back plate for increased keyboard rigidity.
- Long lasting high quality UV silk screen printed keycaps.
- Scissor key technology for even key contact to ease typing.
- Dimensions are compatible to a Cherry G84-4100 keyboard.
- An ideal input device for mobile applications and POS and Production Control.
- Support suspend and resume operation (subject to main-board support) for power saving when not in use.