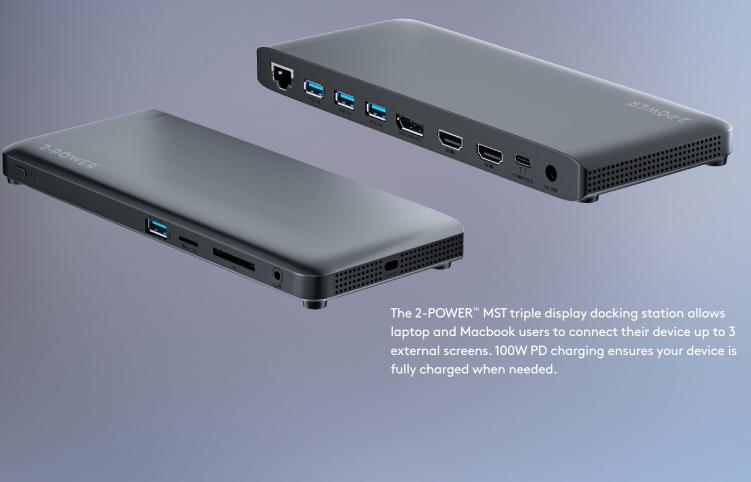

## **Key Features:**

- Triple HD, Dual 2K, Single 4K Displays
- 100W Power Delivery for **USB-C Devices**
- Supports HBR3 DP1.3
- 4x USB-A downstream ports
- K-Lock security port
- SD/Micro SD Card Reader
- Front mounted USB-A always-on charging port
- Compatible with Windows OS and Mac OS

## **Specifications:**

| USB Upstream port     |                                  |                 | 1x USB-C                                                          |  |
|-----------------------|----------------------------------|-----------------|-------------------------------------------------------------------|--|
| DP Alt Mode           |                                  |                 | DP1.3 MST                                                         |  |
| Video Out             |                                  |                 | 1x DP1.3<br>2x HDMI 2.0                                           |  |
| Video Resolution      | Max. Resolution of Multi Display |                 | Single: 3840 x 2160<br>Double: 2560 x 1440<br>Triple: 1920 x 1080 |  |
| USB Downstream port   | t                                | USB-A 3.0       | 4 (One port supports BC1.2 & Apple charging)                      |  |
| Audio                 |                                  | Headset         | 1                                                                 |  |
| Ethernet              |                                  | 10/100/1000Mbps | 1                                                                 |  |
| Power switch          |                                  | On/Off          | 1                                                                 |  |
| AC Adapter            |                                  |                 | 130W - 20V/6.5A                                                   |  |
| PD Charging           |                                  |                 | 100W                                                              |  |
| Operation Temperature |                                  |                 | 0°C to 35°C                                                       |  |
| Storage Temperature   |                                  |                 | -20°C to 70°C                                                     |  |
| Dimensions            |                                  |                 | 210(L) x 85(W) x 20(H)mm                                          |  |