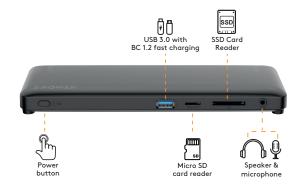

## **Key Features:**

- Triple HD, Dual 2K, Single 4K Displays
- 100W Power Delivery for **USB-C Devices**
- Supports HBR3 DP1.3
- 4x USB-A downstream ports
- K-Lock security port
- SD/Micro SD Card Reader
- Front mounted USB-A always-on charging port
- Compatible with Windows OS and Mac OS

## **Specifications:**

| USB Upstream port     |                                  |                 | 1x USB-C                                                          |  |
|-----------------------|----------------------------------|-----------------|-------------------------------------------------------------------|--|
| DP Alt Mode           |                                  |                 | DP1.3 MST                                                         |  |
| Video Out             |                                  |                 | 1x DP1.3<br>2x HDMI 2.0                                           |  |
| Video Resolution      | Max. Resolution of Multi Display |                 | Single: 3840 x 2160<br>Double: 2560 x 1440<br>Triple: 1920 x 1080 |  |
| USB Downstream port   | t                                | USB-A 3.0       | 4 (One port supports BC1.2 & Apple charging)                      |  |
| Audio                 |                                  | Headset         | 1                                                                 |  |
| Ethernet              |                                  | 10/100/1000Mbps | 1                                                                 |  |
| Power switch          |                                  | On/Off          | 1                                                                 |  |
| AC Adapter            |                                  |                 | 130W - 20V/6.5A                                                   |  |
| PD Charging           |                                  |                 | 100W                                                              |  |
| Operation Temperature |                                  |                 | 0°C to 35°C                                                       |  |
| Storage Temperature   |                                  |                 | -20°C to 70°C                                                     |  |
| Dimensions            |                                  |                 | 210(L) x 85(W) x 20(H)mm                                          |  |