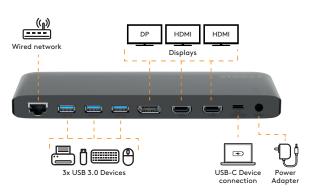

## **Key Features:**

- Triple HD, Dual 2K, Single 4K Displays
- 100W Power Delivery for **USB-C Devices**
- Supports HBR3 DP1.3
- 4x USB-A downstream ports
- K-Lock security port
- SD/Micro SD Card Reader
- Front mounted USB-A always-on charging port
- Compatible with Windows OS and Mac OS

## **Specifications:**

| USB Upstream port     |                                  |                 | 1x USB-C                                                          |  |
|-----------------------|----------------------------------|-----------------|-------------------------------------------------------------------|--|
| DP Alt Mode           |                                  |                 | DP1.3 MST                                                         |  |
| Video Out             |                                  |                 | 1x DP1.3<br>2x HDMI 2.0                                           |  |
| Video Resolution      | Max. Resolution of Multi Display |                 | Single: 3840 x 2160<br>Double: 2560 x 1440<br>Triple: 1920 x 1080 |  |
| USB Downstream port   | t                                | USB-A 3.0       | 4 (One port supports BC1.2 & Apple charging)                      |  |
| Audio                 |                                  | Headset         | 1                                                                 |  |
| Ethernet              |                                  | 10/100/1000Mbps | 1                                                                 |  |
| Power switch          |                                  | On/Off          | 1                                                                 |  |
| AC Adapter            |                                  |                 | 130W - 20V/6.5A                                                   |  |
| PD Charging           |                                  |                 | 100W                                                              |  |
| Operation Temperature |                                  |                 | 0°C to 35°C                                                       |  |
| Storage Temperature   |                                  |                 | -20°C to 70°C                                                     |  |
| Dimensions            |                                  |                 | 210(L) x 85(W) x 20(H)mm                                          |  |