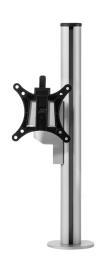

## Filex Galaxy Modular Single Short

The height of this installation is easily and infinitely adjustable, thanks to the patented connector. The flexible, quick-release VESA head allows the monitor to be tilted, rotated and swiveled.

BNEFG809430 - White

**BNEFG809431** - Silver **BNEFG809432** - Black

## Configurations

1 - Filex Galaxy Post 45cm

1 - Filex Galaxy Desk Clamp

1 - Filex Galaxy Desk Feed

1 - Filex Galaxy Connector

1 - Filex Galaxy VESA connector with quick release

Rotation stop 90°

Yes