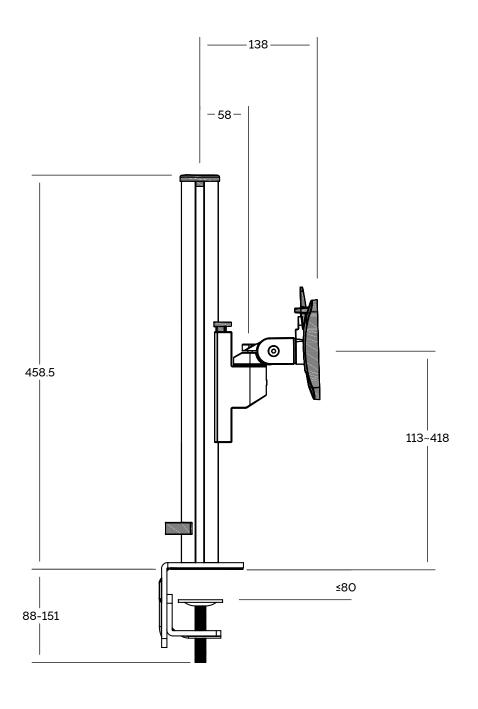

## Filex Galaxy Modular Single Short

The height of this installation is easily and infinitely adjustable, thanks to the patented connector. The flexible, quick-release VESA head allows the monitor to be tilted, rotated and swiveled.