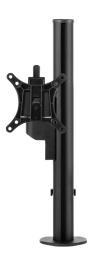

## Filex Galaxy Modular Single Short

The height of this installation is easily and infinitely adjustable, thanks to the patented connector. The flexible, quick-release VESA head allows the monitor to be tilted, rotated and swiveled.