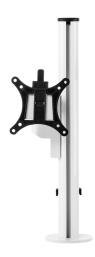

## Filex Galaxy Modular Single Short

The height of this installation is easily and infinitely adjustable, thanks to the patented connector. The flexible, quick-release VESA head allows the monitor to be tilted, rotated and swiveled.

BNEFG809430 - White

**BNEFG809431** - Silver **BNEFG809432** - Black

## Configurations

1 - Filex Galaxy Post 45cm

1 - Filex Galaxy Desk Clamp

1 - Filex Galaxy Desk Feed

1 - Filex Galaxy Connector

1 - Filex Galaxy VESA connector with quick release

Rotation stop 90°

Yes