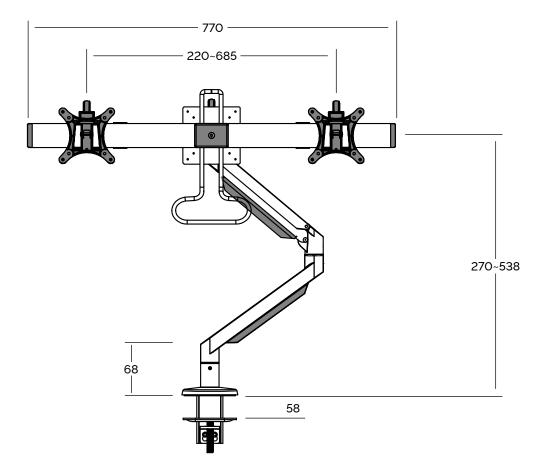

## Filex Galaxy Flex Dual Crossbar Silver

This monitor arm is equipped with a static and a dynamic segment for optimal height and depth. Thanks to the VESA standard, the monitor can tilt, rotate and swivel at any time for an optimal viewing angle.

## ີ Configurations

- Filex Galaxy Clamp incl. desk feed through
- 1 Filex Galaxy Slanted arm
- 1 Filex Galaxy Dynamic slanted arm
- 1 Filex Galaxy VESA Connector for crossbar
- 1 Filex Galaxy Crossbar

**Rotation stop 90°p** Yes

Cable management Yes

|  | 7 |
|--|---|
|  | J |
|  |   |

Number of screens

Load capacity 2 - 12 kg

Adjustability Rotation, orientation and tilting