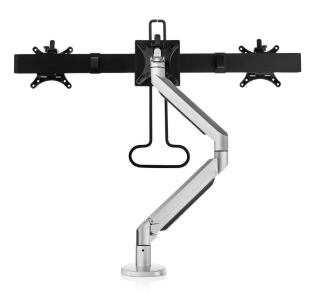

## Filex Galaxy Flex Dual Crossbar Silver

This monitor arm is equipped with a static and a dynamic segment for optimal height and depth. Thanks to the VESA standard, the monitor can tilt, rotate and swivel at any time for an optimal viewing angle.

## ີ Configurations

- Filex Galaxy Clamp incl. desk feed through
- 1 Filex Galaxy Slanted arm
- 1 Filex Galaxy Dynamic slanted arm
- 1 Filex Galaxy VESA Connector for crossbar
- 1 Filex Galaxy Crossbar