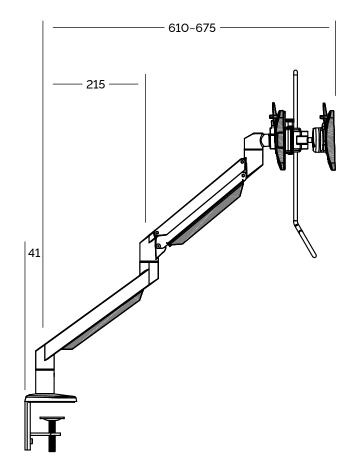

## Filex Galaxy Flex Dual Crossbar Silver

This monitor arm is equipped with a static and a dynamic segment for optimal height and depth. Thanks to the VESA standard, the monitor can tilt, rotate and swivel at any time for an optimal viewing angle.