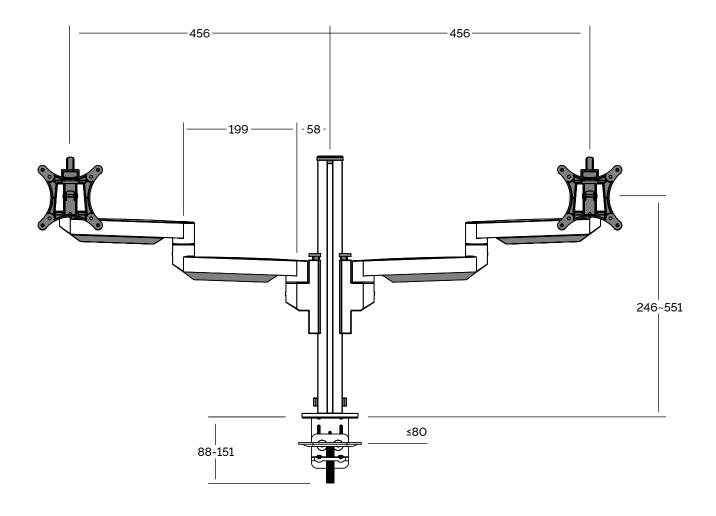

# Filex Galaxy Modular Dual

Adjust the height and depth of the screen using the patented connector on the pole. The 3 arm pivot points and VESA head allow the monitor to be tilted, rotated and swung.

**⟨/⟩** 

# Configurations

1 - Filex Galaxy Post 45cm

1 - Filex Galaxy Desk Clamp

1 - Filex Galaxy Desk Feed

2 - Filex Galaxy Connector

4 - Filex Galaxy Straight arm

Filex Galaxy VESA connector with quick release