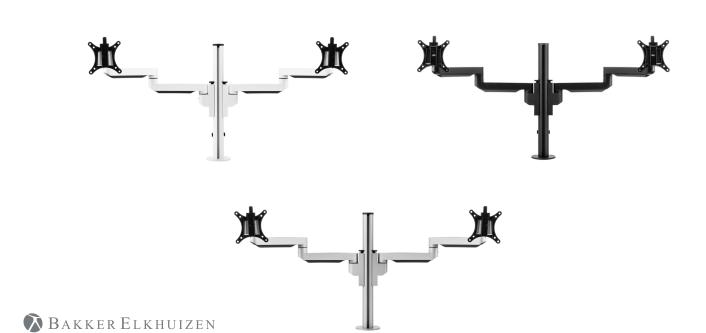

# Filex Galaxy Modular Dual

Adjust the height and depth of the screen using the patented connector on the pole. The 3 arm pivot points and VESA head allow the monitor to be tilted, rotated and swung.

**⟨/⟩** 

BNEFG809420 - White

BNEFG809421 - Silver

BNEFG809422 - Black

# Configurations

1 - Filex Galaxy Post 45cm

1 - Filex Galaxy Desk Clamp

1 - Filex Galaxy Desk Feed

2 - Filex Galaxy Connector

4 - Filex Galaxy Straight arm

Filex Galaxy VESA connector with quick release

#### **Number of screens**

2