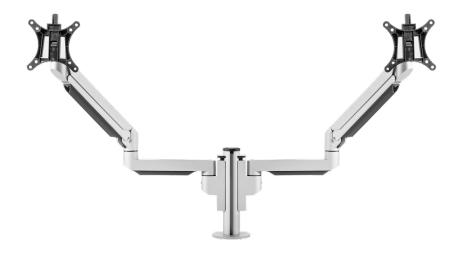

# Filex Galaxy Modular Flex Dual Silver

This Filex Galaxy configuration is equipped with 2 monitor arms with a static and a dynamic segment for optimal height and depth. The VESA standard ensures that the screens can tilt, rotate and swivel at all times.

## Configurations

- 1 Filex Galaxy Post 22cm
- 1 Filex Galaxy Desk Clamp
- 1 Filex Galaxy Desk Feed
- 2 Filex Galaxy Connector
- 2 Filex Galaxy Straight arm
- 2 Filex Galaxy Dynamic slanted arm
- Filex Galaxy VESA connector with quick release