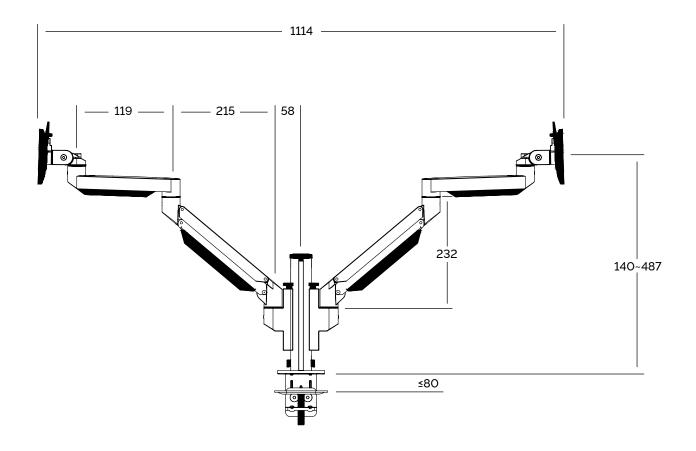

# Filex Galaxy Modular Flex Dual Silver

This Filex Galaxy configuration is equipped with 2 monitor arms with a static and a dynamic segment for optimal height and depth. The VESA standard ensures that the screens can tilt, rotate and swivel at all times.

## Configurations

- 1 Filex Galaxy Post 22cm
- 1 Filex Galaxy Desk Clamp
- 1 Filex Galaxy Desk Feed
- 2 Filex Galaxy Connector
- 2 Filex Galaxy Straight arm
- 2 Filex Galaxy Dynamic slanted arm
- Filex Galaxy VESA connector with quick release