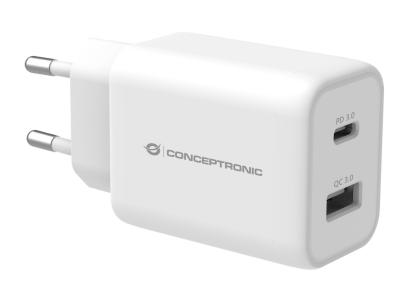

# ALTHEA11W 2-Port 33W PPS USB PD Charger, USB-A x 1, USB-C x 1, QC 3.0

# **Short Description**

- 1. Complies to Programmable Power Supply (PPS) to enhance charging efficiency and reduce heat
- 2. USB Power Delivery (PD) 3.0 technology with quick charge function
- 3. USB-C output: DC 3.3-11V/3A, 3.3-16V/2A (PPS); 5V/3A, 9V/3A, 12V/2.5A, 15V/2A, 20V/1.5A (PD)
- 4. USB-A output: DC 5V/3A, 9V/3A, 12V/2.5A, 20V/1.5A (QC 3.0)
- 5. USB-C + USB-A output: 5V/3A
- 6. Charges Samsung Galaxy S21/S20/Note10/Note20, Nintendo Switch, iPad, iPhone and other USB PD compatible devices

## **Description**

The ALTHEA11W USB charger offers efficient and fast charging, featuring a USB Type-C port with Power Delivery (PD) technology that automatically detects and charges devices such as Samsung Galaxy S21/S20/Note10/Note20, Nintendo Switch, iPad, iPhone etc., at up to 33W speed. The charger is protected against overload, short circuiting and overheating, and with a compact and light-weight design, it is a great travel device and daily companion.