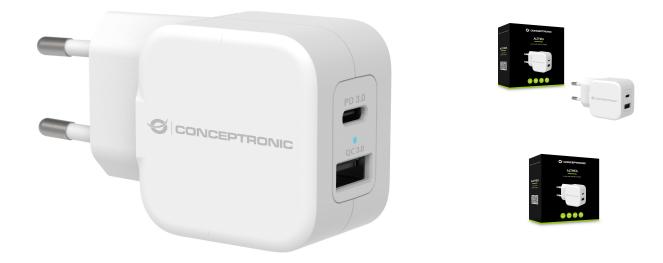

## ALTHEA09W 2-Port 20W USB PD Charger, USB-C x 1, USB-A x 1, QC 3.0

## **Short Description**

- 1. USB Power Delivery (PD) 3.0 technology with quick charge function
- 2. USB-C output: DC 5V/3A, 9V/2.22A, 12V/1.67A
- 3. USB-A output: DC 3.6-6V/3A, 6-9V/2A, 9-12V/1.5A (QC 3.0)
- 4. USB-C + USB-A output: 5V/3A max
- 5. Protected against overload, short circuiting and overheating
- 6. Charges Nintendo Switch, iPad, iPhone, Samsung Galaxy Note and other USB PD compatible devices

The ALTHEA09W USB charger offers efficient and fast charging, featuring a USB Type-C port with Power Delivery (PD) technology that automatically detects and charges devices such as Nintendo Switch, iPad, iPhone, Samsung etc., at up to 20W speed. The charger is protected against overload, short circuiting and overheating, and with a compact and light-weight design, it is a great travel device and daily companion.