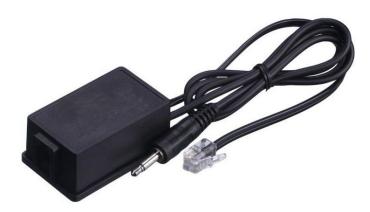

## **Phonak Roger Phone Adapter**

Part code: A-C-PHA

## Description

Use in conjunction with a Phonak Roger hearing system and a corded telephone for easy telephone conversations.

With this adapter your phone conversations from your corded phone can be fed directly into your hearing aids via your Phonak Roger Pen. This 'direct audio input' straight into your ears makes phone conversations far easier.