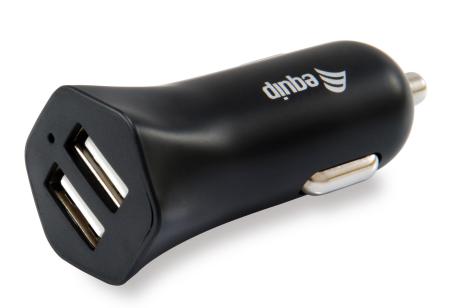

# 245510 2-Port 12W USB Car Charger

#### **Description**

This dual USB car charger is the ideal solution for charging your iPad or tablet and most of your other USB devices like (smart) phones, navigation systems, MP3 players and digital cameras through the cigarette lighter of your car, truck or boat! The dual USB car charger works on 12 - 24 volt and converts them automatically to the 5 volt that USB devices use. You can easily charge your USB devices while travelling by car, truck or boat, without the need of a PC, notebook or wall socket. Thanks to the high output power and 2 USB ports, you can charge 2 USB devices at the same time!