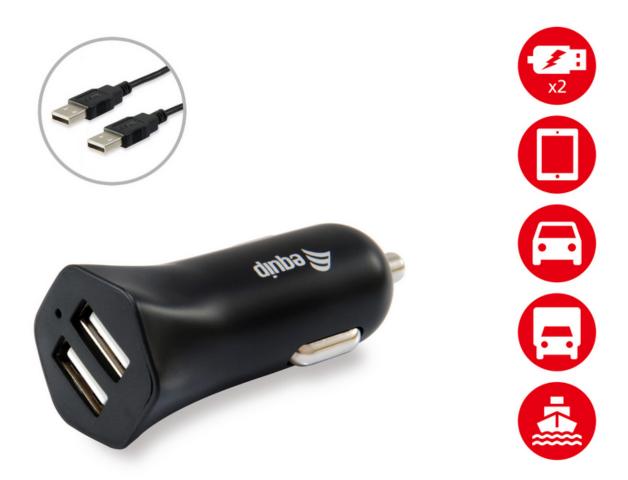

#### **Short Description**

- 1. Charge USB (5V) devices quickly with high power output (max 2.4A)
- 2. 2 USB ports for charging 2 devices at the same time
- 3. Simply use the cigarette lighter of your car, truck or boat (12V to 24V)

#### **Description**

This dual USB car charger is the ideal solution for charging your iPad or tablet and most of your other USB devices like (smart) phones, navigation systems, MP3 players and digital cameras through the cigarette lighter of your car, truck or boat! The dual USB car charger works on 12 - 24 volt and converts them automatically to the 5 volt that USB devices use. You can easily charge your USB devices while travelling by car, truck or boat, without the need of a PC, notebook or wall socket. Thanks to the high output power and 2 USB ports, you can charge 2 USB devices at the same time!