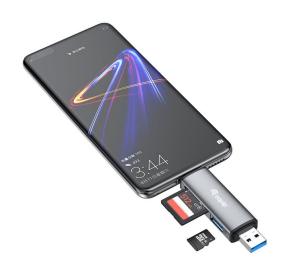

# **Description**

The equip 245460 Card Reader with an integrated USB hub (OTG) can either be connected to your smartphone, tablet or notebook. This allows you to access inserted storage media such as USB sticks, SD or MicroSD memory cards. You can connect the device via the hub's USB A (USB 3.0) or the USB-C™ plug.

Plug and Play, there is no need for any driver or app installations.

The USB hub and memory card reader can used simultaneously, can be copy or move files between Hub and Card reader 2 slots.