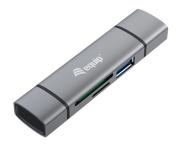

# **Description**

The equip 245460 Card Reader with an integrated USB hub (OTG) can either be connected to your smartphone, tablet or notebook. This allows you to access inserted storage media such as USB sticks, SD or MicroSD memory cards. You can connect the device via the hub's USB A (USB 3.0) or the USB-C™ plug.

Plug and Play, there is no need for any driver or app installations.

The USB hub and memory card reader can used simultaneously, can be copy or move files between Hub and Card reader 2 slots.