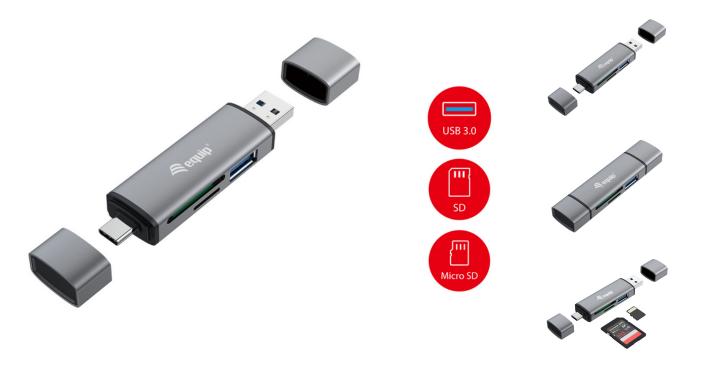

# 245460 Card Reader with USB 3.0 Hub, OTG

## **Short Description**

- 1. With both connection USB-C & USB-A
- 2. Supports SD / MicroSD cards up to 2 TB
- 3. USB 3.0 super speed (5Gb/s)
- 4. Housing: durable Aluminum alloy
- 5. Simple Plug and Play installation

### Note:

- \*Only one card reader can be used at a time.
- \*Smartphones / tablets must support OTG

# **Description**

The equip 245460 Card Reader with an integrated USB hub (OTG) can either be connected to your smartphone, tablet or notebook. This allows you to access inserted storage media such as USB sticks, SD or MicroSD memory cards. You can connect the device via the hub's USB A (USB 3.0) or the USB-C™ plug.

Plug and Play, there is no need for any driver or app installations.

The USB hub and memory card reader can used simultaneously, can be copy or move files between Hub and Card reader 2 slots.