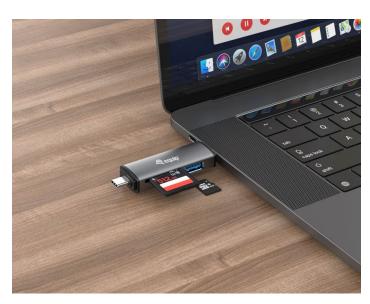

# **Description**

The equip 245460 Card Reader with an integrated USB hub (OTG) can either be connected to your smartphone, tablet or notebook. This allows you to access inserted storage media such as USB sticks, SD or MicroSD memory cards. You can connect the device via the hub's USB A (USB 3.0) or the USB-C™ plug.

Plug and Play, there is no need for any driver or app installations.

The USB hub and memory card reader can used simultaneously, can be copy or move files between Hub and Card reader 2 slots.