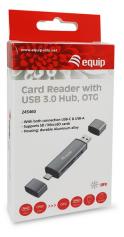

# 245460 Card Reader with USB 3.0 Hub, OTG

## **Short Description**

- 1. With both connection USB-C & USB-A
- 2. Supports SD / MicroSD cards up to 2 TB
- 3. USB 3.0 super speed (5Gb/s)
- 4. Housing: durable Aluminum alloy
- 5. Simple Plug and Play installation

### Note:

- \*Only one card reader can be used at a time.
- \*Smartphones / tablets must support OTG