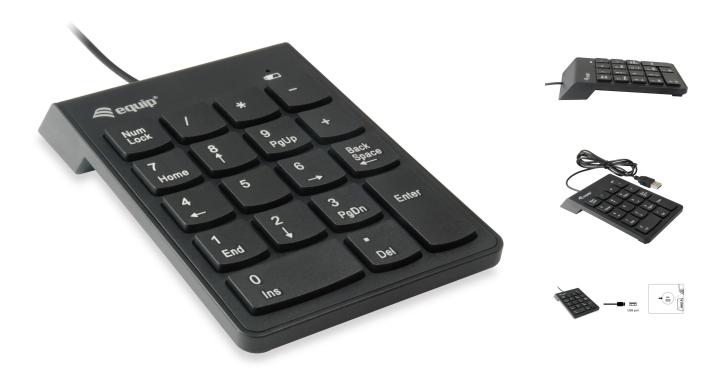

# 245205 USB Numeric Keypad

#### **Description**

This keypad is ideal for inputting numeric data into spreadsheets on a laptop or PC. The keypad features a simple Plug-and-play setup to get everything done quickly and easily, with soft touch keys for comfortable typing. The keypad allows you to enter digits fast and accurately, whether you need to multiply, divide, subtract or add figures. A great way to speed up your spreadsheet applications.