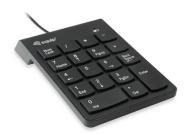

#### **Description**

This keypad is ideal for inputting numeric data into spreadsheets on a laptop or PC. The keypad features a simple Plug-and-play setup to get everything done quickly and easily, with soft touch keys for comfortable typing. The keypad allows you to enter digits fast and accurately, whether you need to multiply, divide, subtract or add figures. A great way to speed up your spreadsheet applications.