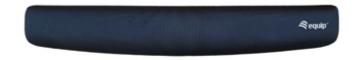

# 245015 Keyboard Wrist Rest

### **Short Description**

- 1. Flexible soft wrist rest
- 2. Anti-slip natural rubber bottom
- 3. Ergonomic design
- 4. Material: Polyester fabric + Rubber bottom + Memory Foam

### **Description**

The 245015 is an ergonomic keyboard wrist rest has a soft, Memory Foam-filled rest for an ultimately comfortable wrist position while typing. Engineered for long hours spent at work or gaming, the ergonomic design prevents strain and wrist injuries associated with repetitive actions and incorrect hand positioning.