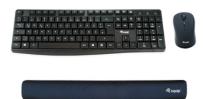

# 245015 Keyboard Wrist Rest

### **Short Description**

- 1. Flexible soft wrist rest
- 2. Anti-slip natural rubber bottom
- 3. Ergonomic design
- 4. Material: Polyester fabric + Rubber bottom + Memory Foam

### **Description**

The 245015 is an ergonomic keyboard wrist rest has a soft, Memory Foam-filled rest for an ultimately comfortable wrist position while typing. Engineered for long hours spent at work or gaming, the ergonomic design prevents strain and wrist injuries associated with repetitive actions and incorrect hand positioning.