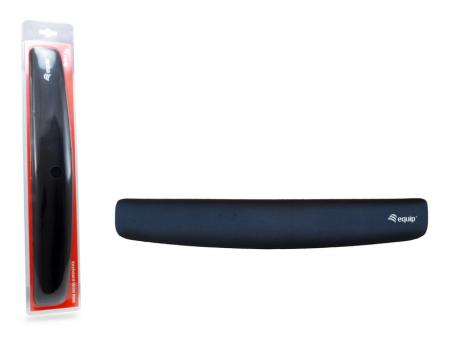

# 245015 Keyboard Wrist Rest

### **Short Description**

- 1. Flexible soft wrist rest
- 2. Anti-slip natural rubber bottom
- 3. Ergonomic design
- 4. Material: Polyester fabric + Rubber bottom + Memory Foam

#### **Additional Information**

Approval and compliance RoHS

Product weight (kg) 0,3 Color Black

EAN 4015867223888

Model Number 245015 Package contents 245015

Material Polyester, Rubber Dimensions (W x D x H) 70 x 20 x 465 mm