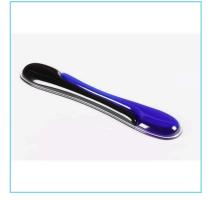

# **Duo Gel Wrist Rest Blue/Smoke**

#### **Product Description**

The Duo Gel Wrist Rest fits along the full length of a standard keyboard and moulds itself to the shape of your wrists to provide complete comfort and support as you type; features a ventilation channel to keep hands cool and dry and has a soft wipe-clean finish in a blue/smoke colour combination.

#### **General information**

Colour Trans Ken Blue/Dark Smoke

Hypertec Hypertec Ltd 2 Swangate, Charnham Pk Hungerford Berkshire RG17 0YX

http://www.hypertec.co.uk/ Fax: 0844 879 2283 Telephone: 0844 879 2282