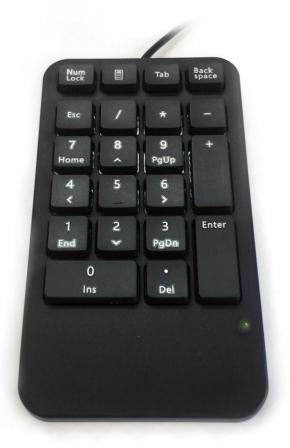

Professional Numeric Keypad with Integrated Palm Rest

Order Code: KYBAC100-00BLK

Accuratus 100 - Professional USB Wired Numeric Keypad with Integrated Palm Rest & Calculator, Tab, Backspace ,Escape Keys

## About -

The Accuratus 100 is a professional numeric keypad allowing users to type numbers into spreadsheets and other applications quickly and easily. The Accuratus 100 also offers extra keys  $along \ the \ top \ within \ easy \ reach, \ these \ are \ calculator, \ tab, \ backspace \ and \ escape, \ perfect \ again for \ excelland \ other \ applications.$ 

The number pad has full size keycaps for a comfortable tactile use along with UV coated legends for a long life and durability. The Accuratus 100 also features an integrated palm rest to help reduce strain after hours of use throughout the day.

## Specifications -

- USB 'plug and play' wired connection
- Black case and keys with white easy read key legends.
- · High resolution printed key legends with UV coating for enhanced durability
- Integrated palm rest for extra comfort when used for long periods of time
- Keys have a soft and tactile feel allowing for comfortable and natural typing
- Featuring integrated buttons for Calculator, Tab, Backspace and Escape.
- Compact and slim design
- Num Lock status LED
- · White box environment friendly packaging
- EAN 13 Barcode No. 5060055462685