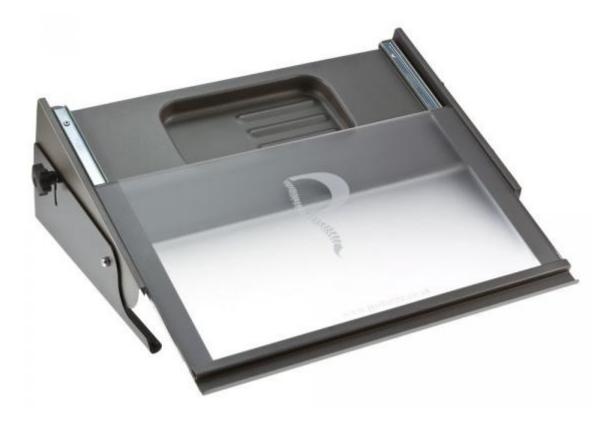

## Description

Posturite MultiRite document holder and writing slope (Standard size, 517 x 353 x 120 mm). Two-in-one document holder and writing slope helps to reduce workday aches and pains by allowing you to read, write or type without risking awkward twists or turns.

## Features

- Elegantly simple to adjust height and angle
- Single pivot point at the front and infinite one touch adjustment at the rear
- Sliding top provides 2 different working positions
- Allows you to make optimal use of your workspace
- Rubber feet ensure stability
- Suitable as a document holder and writing board
- Available in Mini, Standard and Large sizes
- Angle adjustment: 8 to 22 degrees